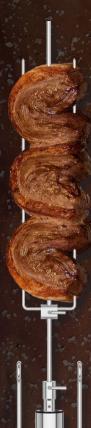

## Cook your meat to perfection every time!

Automatic Barbecue Rotisserie

> Can hold up to 5kg of meat!

Runs up to 50 hours with alkaline batteries or 20 hours with standard batteries.